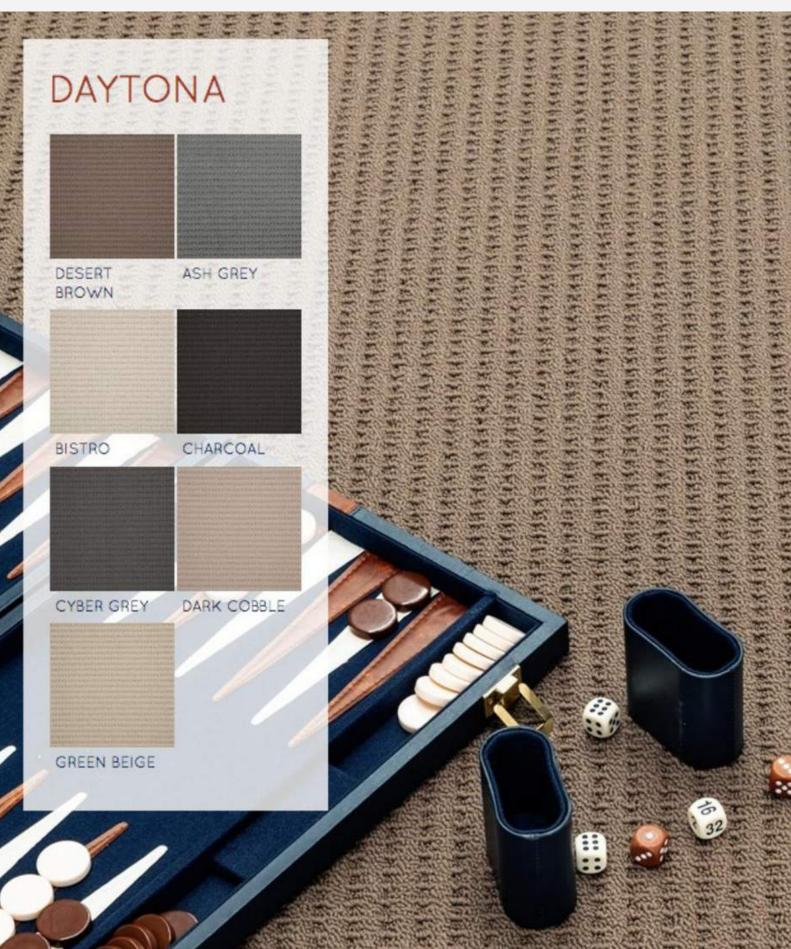

# CHOOSE YOUR BEDROOM CARPET COLOUR

## YOU CAN SELECT CARPET OR VINYL FOR BEDROOMS