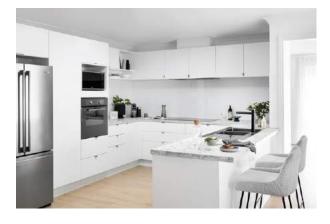

# **CHOOSE YOUR BENCH TOP COLOUR**

KITCHEN BENCH TOP (CUPBOARDS ARE STANDARD WHITE)

# SANTOLINA BENCHTOP BENCHTOP VIEW ONLINE <u>HERE</u>