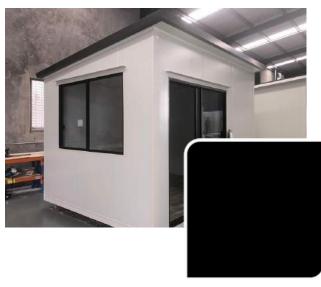

## CHOOSE YOUR GLASS SLIDING WINDOW AND GLASS SLIDING DOOR FRAME COLOUR

#### **BLACK WINDOWS AND DOORS**

WHITE WINDOWS AND DOORS