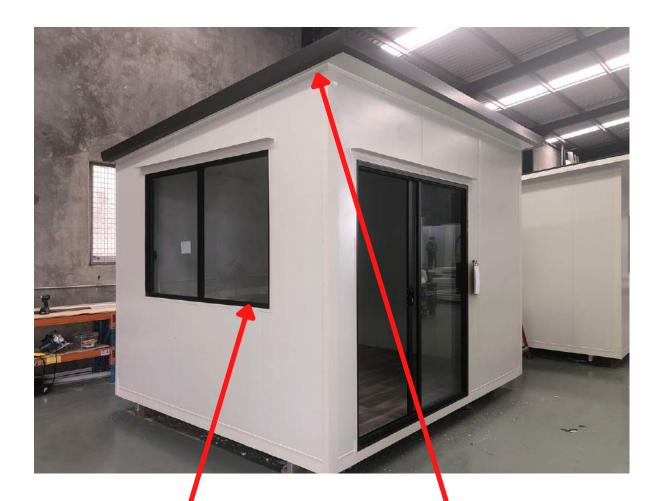

## CHOOSE YOUR GLASS SLIDING WINDOW AND GLASS SLIDING DOOR FRAME COLOUR

#### **BLACK WINDOWS AND DOORS**

WHITE WINDOWS AND DOORS

### ULTRA SILVER WINDOWS AND DOORS

RS