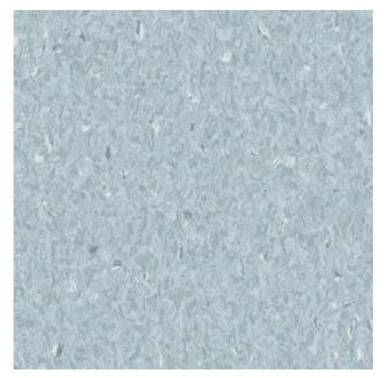

## **CHOOSE BATHROOM FLOORING COLOUR**

### WATERPROOF VINYL - BATHROOM FLOORING

BLACK

**LIGHT GREY** 

**YELLOW BEIGE** 

BLUE