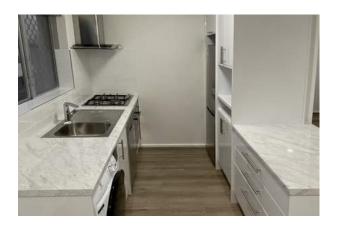

# **CHOOSE YOUR BENCH TOP COLOUR**

KITCHEN BENCH TOP (CUPBOARDS ARE STANDARD WHITE)

### VANILLA CREAM BENCHTOP VIEW ONLINE <u>HERE</u>

BLACK GRANITE BENCHTOP VIEW ONLINE <u>HERE</u>