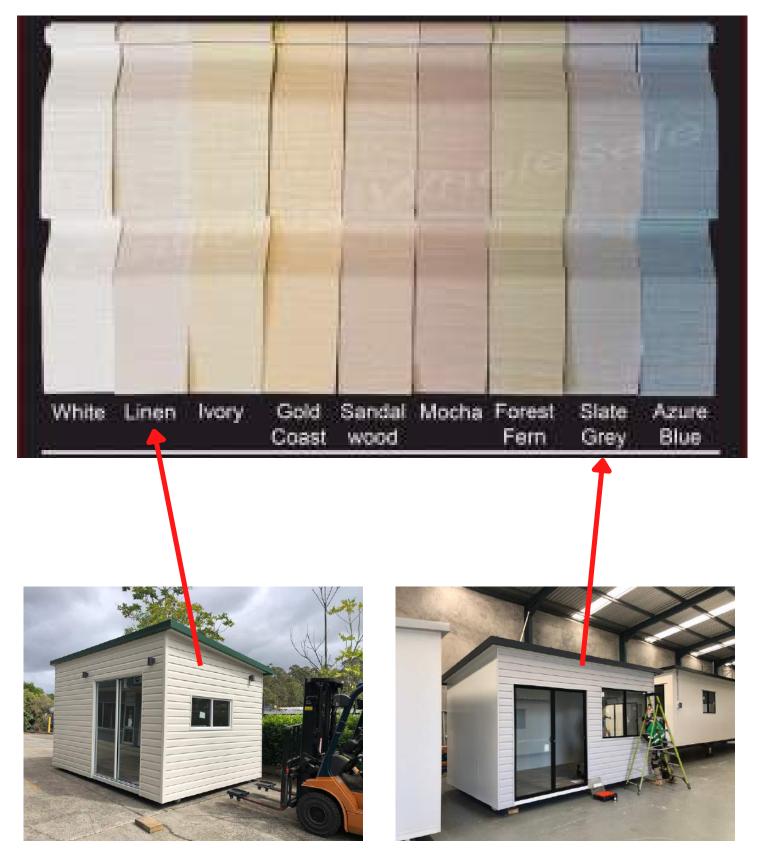

# VINYL CLADDING COLOUR

## **CLADDING COLOUR IS AN OPTIONAL EXTRA**

THE TWO MOST POPULAR COLOURS