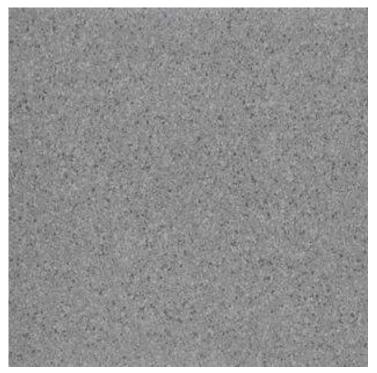

## **CHOOSE BATHROOM FLOORING COLOUR**

### WATERPROOF VINYL - BATHROOM FLOORING

BLACK

**LIGHT GREY** 

**YELLOW BEIGE** 

BLUE