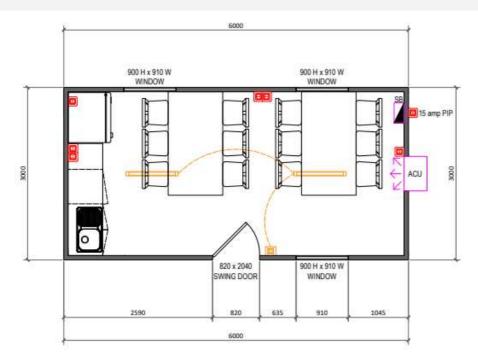

### **CRIB UNITS - CRIB A**

\$28,190.00 Including GST

| LEGEND     |                                   |
|------------|-----------------------------------|
| 15 amp PIP | 15 amp POWER INLET PLUG           |
|            | LIGHT SWITCH                      |
|            | SINGLE POWER POINT                |
| 88         | DOUBLE POWER POINT                |
| 1          | LED THINLINE BATTEN CEILING LIGHT |
| ACU        | BOX WALL ACU                      |
| SB         | INTERNAL SWITCHBOARD              |

SIZE: 6M LONG X 3M WIDE

**Enquire Today To Get Full List of Inclusions.** 