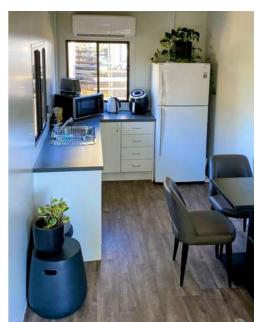

### **CRIB UNITS - CRIB A**

\$28,190.00 Including GST

| LEGEND     |                                   |
|------------|-----------------------------------|
| 15 amp PIP | 15 amp POWER INLET PLUG           |
|            | LIGHT SWITCH                      |
|            | SINGLE POWER POINT                |
| 88         | DOUBLE POWER POINT                |
| 1          | LED THINLINE BATTEN CEILING LIGHT |
| ACU        | BOX WALL ACU                      |
| SB         | INTERNAL SWITCHBOARD              |

SIZE: 6M LONG X 3M WIDE

**Enquire Today To Get Full List of Inclusions.** 