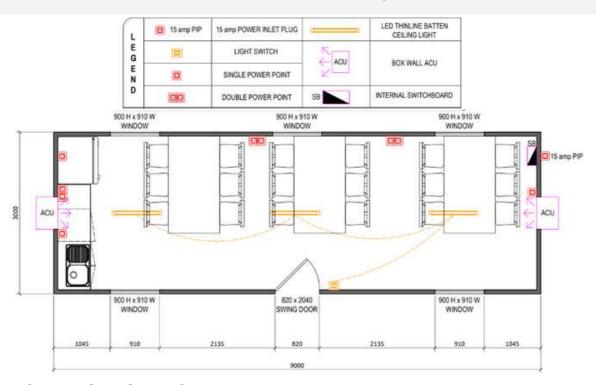

### **CRIB UNITS - CRIB A**

\$28,190.00 Including GST

| LEGEND     |                                   |
|------------|-----------------------------------|
| 15 amp PIP | 15 amp POWER INLET PLUG           |
|            | LIGHT SWITCH                      |
|            | SINGLE POWER POINT                |
| 88         | DOUBLE POWER POINT                |
| 1          | LED THINLINE BATTEN CEILING LIGHT |
| ACU        | BOX WALL ACU                      |
| SB         | INTERNAL SWITCHBOARD              |

#### SIZE: 9M LONG X 3M WIDE

**Enquire Today To Get Full List of Inclusions.** 