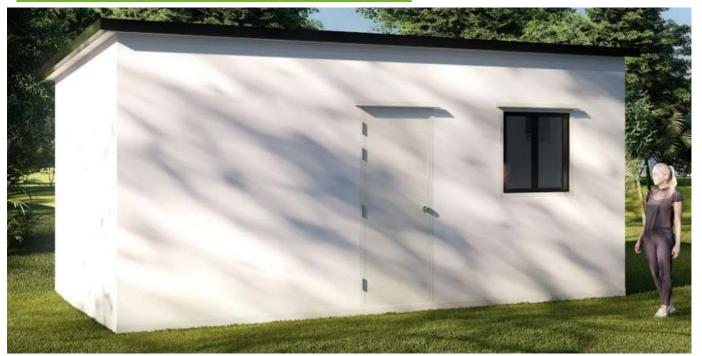

### **CRIB UNITS - CRIB A**

\$28,190.00 Including GST

| LEGEND     |                                   |
|------------|-----------------------------------|
| 15 amp PIP | 15 amp POWER INLET PLUG           |
|            | LIGHT SWITCH                      |
|            | SINGLE POWER POINT                |
| 88         | DOUBLE POWER POINT                |
| 1          | LED THINLINE BATTEN CEILING LIGHT |
| ACU        | BOX WALL ACU                      |
| SB         | INTERNAL SWITCHBOARD              |

SIZE: 6M LONG X 3M WIDE

**Enquire Today To Get Full List of Inclusions.** 