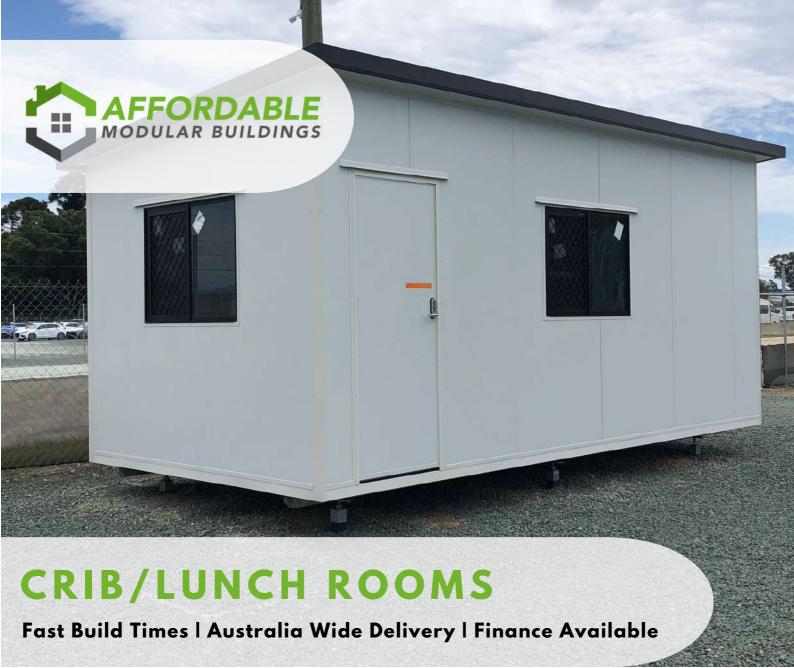

### **CRIB UNITS - CRIB A**

\$28,190.00 Including GST

| LEGEND     |                                   |
|------------|-----------------------------------|
| 15 amp PIP | 15 amp POWER INLET PLUG           |
|            | LIGHT SWITCH                      |
|            | SINGLE POWER POINT                |
| 88         | DOUBLE POWER POINT                |
| 1          | LED THINLINE BATTEN CEILING LIGHT |
| ACU        | BOX WALL ACU                      |
| SB         | INTERNAL SWITCHBOARD              |

SIZE: 6M LONG X 3M WIDE

**Enquire Today To Get Full List of Inclusions.** 