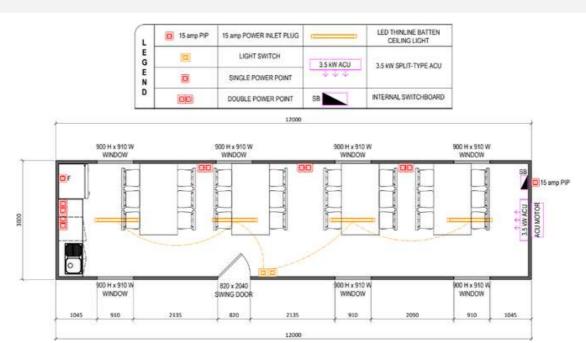

### **CRIB UNITS - CRIB A**

\$28,190.00 Including GST

| LEGEND     |                                   |
|------------|-----------------------------------|
| 15 amp PIP | 15 amp POWER INLET PLUG           |
|            | LIGHT SWITCH                      |
|            | SINGLE POWER POINT                |
| 88         | DOUBLE POWER POINT                |
| 1          | LED THINLINE BATTEN CEILING LIGHT |
| ACU        | BOX WALL ACU                      |
| SB         | INTERNAL SWITCHBOARD              |

SIZE: 6M LONG X 3M WIDE

**Enquire Today To Get Full List of Inclusions.** 

### **CRIB UNITS - CRIB C**

\$44,090.00 Including GST

SIZE: 12M LONG X 3M WIDE

**Enquire Today To Get Full List of Inclusions.** 