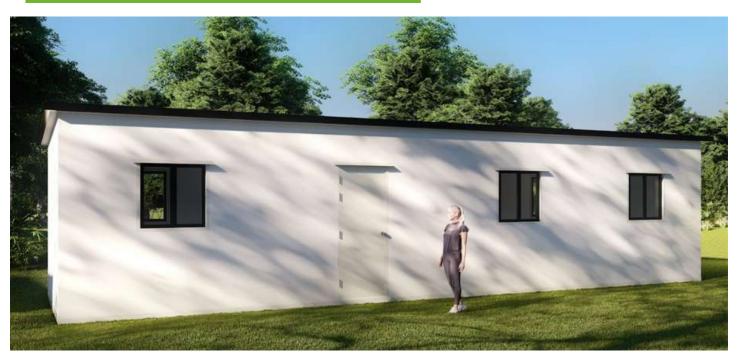

### **CRIB UNITS - CRIB C**

\$44,090.00 Including GST

SIZE: 12M LONG X 3M WIDE

**Enquire Today To Get Full List of Inclusions.** 